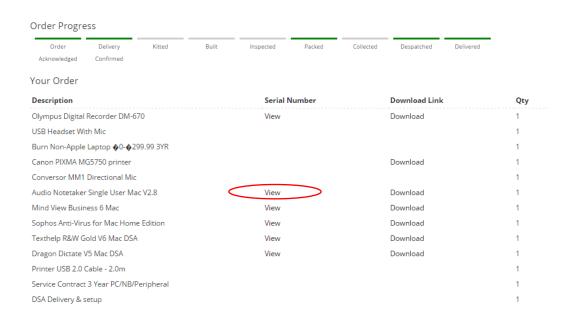

## 5. Select **Download** under **Download Link** for the individual software you wish to download/install.

Please note – The **Download Software** button is for Windows users only.

- 6. Double click the .dmg file available listed in your downloads folder.
- 7. Run through the installation for each piece of software.
- 8. The serial numbers to activate each piece of software, can be found by pressing the **View** link. This is shown in the image below;