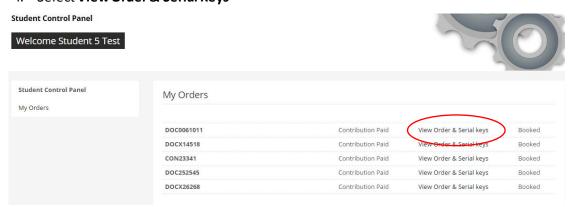

## 4. Select View Order & Serial Keys

The list of Assistive software you have been provided with, will be listed in the window shown below under **Your Order** section.