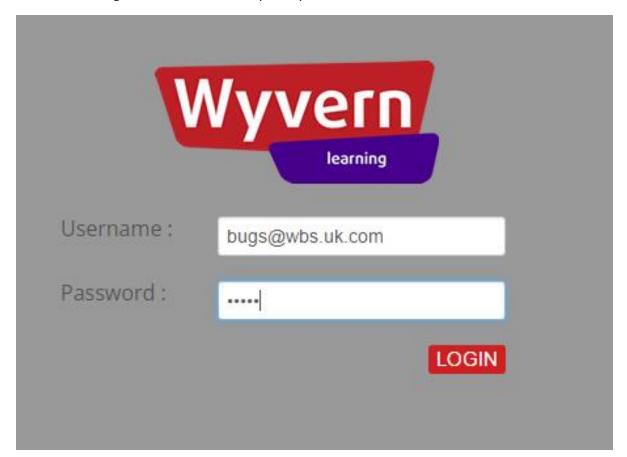

## How to download your assistive software

- 1. Go to <a href="http://quotes.wyvernlearning.co.uk/">http://quotes.wyvernlearning.co.uk/</a>
- 2. Enter your Username (main email address) and Password (User ID) in the designated fields, shown in the image below.
- 3. Press Login. This will now direct you to your Student Control Panel