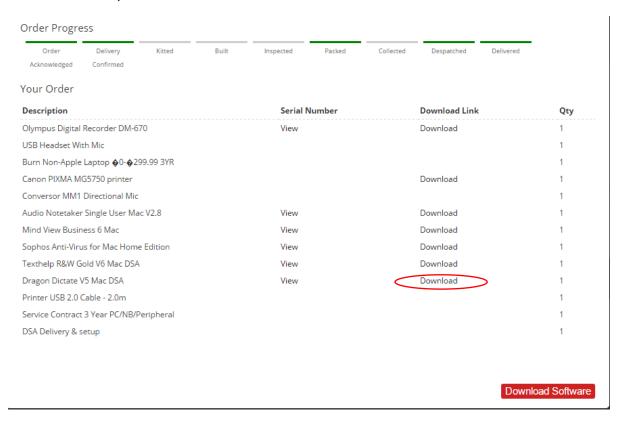

## 5. Select **Download** under **Download Link** for the individual software you wish to download/install.

Please note – The **Download Software** button is for Windows users only.

- 6. Double click the .dmg file available listed in your downloads folder.
- 7. Run through the installation for each piece of software.
- 8. The serial numbers to activate each piece of software, can be found by pressing the **View** link. This is shown in the image below;